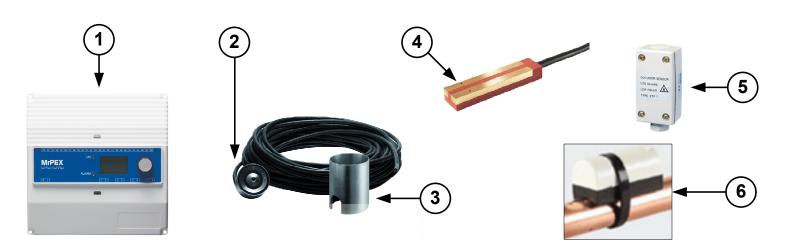

| No. | New Part# | Description                                  | Туре          | Unit |
|-----|-----------|----------------------------------------------|---------------|------|
| 1   | 5140001   | SnowMelt Controller, without sensors         | 2 Zone        | Each |
| 2   | 5140002   | SnowMelt Moisture-Temperature Sensor         | Surface Mount | Each |
| 3   | 5140003   | Mounting Socket for SnowMelt Moisture Sensor |               | Each |
| 4   | 5140004   | SnowMelt Moisture Temperature Sensor         | Gutter Mount  | Each |
| 5   | 5140005   | Outdoor Air Sensor                           | Wall Mount    | Each |
| 6   | 5560002   | Pipe Temperature Sensor, w/ Qwik Terminal    | 10k type 2    | Each |