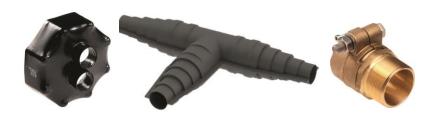

## **Pre-Insulated PEX-a Pipes**

MrPEX Systems has recently partnered with Terrendis, a company from Belgium that has been specializing in Pre-Insulated Piping Systems since 1962. MrPEX Systems is now offering their pre-insulated PEX-a pipes in single size from 25mm to 125mm, and double sizes from 25mm to 63mm, along with a full line of accessories and fittings.