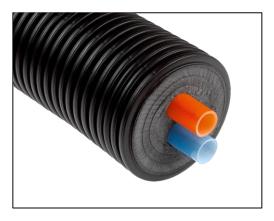

## **Pre-Insulated PEX-a Pipes**

MrPEX Systems has recently partnered with Terrendis, a company from Belgium that has been specializing in Pre-Insulated Piping Systems since 1962. MrPEX Systems is now offering their pre-insulated PEX-a pipes in single size from 25mm to 125mm, and double sizes from 25mm to 63mm, along with a full line of accessories and fittings.

Toll Free: 1-800-716-3406

www.mrpexsystems.com

The Terrendis Insulated PEX-a pipes are the ideal solution for delivery of hot and chilled water where the energy preservation is key. Terrendis insulated piping provides a superior insulation with the highest bending flexibility in the industry and thus minimizing labor and related costs. To meet project needs, we offer either single or double carrier pipes. Terrendis insulated PEX-a pipes can be delivered in any length required up to full coils of 328 feet. MrPEX Systems provides a cut-to-length quick ship service for your project's needs.