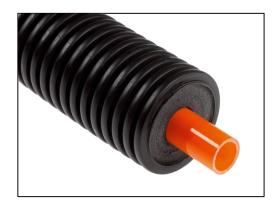

## **Pre-Insulated PEX-a Pipes**

MrPEX Systems has recently partnered with Terrendis, a company from Belgium that has been specializing in Pre-Insulated Piping Systems since 1962. MrPEX Systems is now offering their pre-insulated PEX-a pipes in single size from 25mm to 125mm, and double sizes from 25mm to 63mm, along with a full line of accessories and fittings.

Toll Free: 1-800-716-3406

www.mrpexsystems.com

The Terrendis Insulated PEX-a pipes are the ideal solution for delivery of hot and chilled water where the energy preservation is key. Terrendis insulated piping provides a superior insulation with the highest bending flexibility in the industry and thus minimizing labor and related costs. To meet project needs, we offer either single or double carrier pipes. Terrendis insulated PEX-a pipes can be delivered in any length required up to full coils of 328 feet. MrPEX Systems provides a cut-to-length quick ship service for your project's needs.