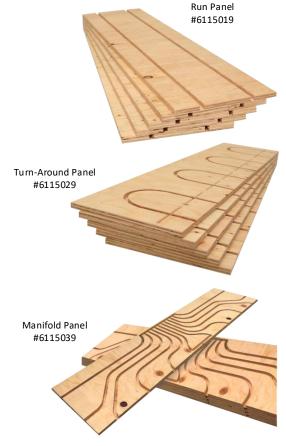

## For 3/8" PEX Tubing

MrPEX Radiant Wood Track is a low profile radiant heat underlayment system perfect for retrofit or new construction in either residential or commercial applications. It works with any hydronic heating systems, which is one of the most popular and efficient methods of generating heat. With the low water temperature requirements associated with radiant floor heating, it also lends itself perfectly to many other low temp heat sources such as ground source heat pumps or High Efficiency Boilers. The MrPEX Radiant Wood Track comes in three standard panels, Run Panel, Turn-Around Panel, and Manifold Panel. Each panel is 12" x 48" and are marked for easy and optimal cutting to fit any layout.

#### Ordering Data

| MrPEX Part# | Description                                       | Туре                      | Unit      |
|-------------|---------------------------------------------------|---------------------------|-----------|
| 6115019     | Radiant Wood Track for 3/8" PEX Tubing, 12" x 48" | Run Panel-6" O.C.         | Box of 10 |
| 6115029     | Radiant Wood Track for 3/8" PEX Tubing, 12" x 48" | Turn-Around Panel-6" O.C. | Box of 10 |
| 6115039     | Radiant Wood Track for 3/8" PEX Tubing, 12" x 48" | Manifold Panel-6" O.C.    | Box of 10 |