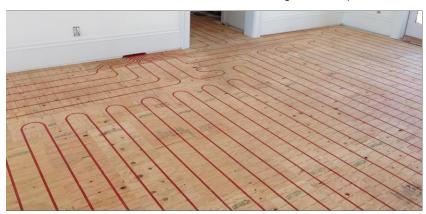

## For 3/8" PEX Tubing

MrPEX Radiant Wood Track is a low profile radiant heat underlayment system perfect for retrofit or new construction in either residential or commercial applications. It works with any hydronic heating systems, which is one of the most popular and efficient methods of generating heat. With the low water temperature requirements associated with radiant floor heating, it also lends itself perfectly to many other low temp heat sources such as ground source heat pumps or High Efficiency Boilers. The MrPEX Radiant Wood Track comes in three standard panels, Run Panel, Turn-Around Panel, and Manifold Panel. Each panel is 12" x 48" and are marked for easy and optimal cutting to fit any layout.