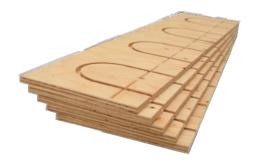

## MrPEX® Radiant Wood Track for 3/8" PEX Tubing

MrPEX® Radiant Wood Track is a low profile radiant heat underlayment system perfect for retrofit or new construction in either residential or commercial applications. It works with any hydronic heating systems, which is one of the most popular and efficient methods of generating heat. With the low water temperature requirements associated with radiant floor heating, it also lends itself perfectly to many other low temp heat sources such as ground source heat pumps or High Efficiency Boilers. The MrPEX® Radiant Wood Track comes in three standard panels, Run Panel, Turn-Around Panel, and Manifold Panel. Each panel is 12" x 48" and are marked for easy and optimal cutting to fit any layout.

| Specifications:  |                                            |
|------------------|--------------------------------------------|
| Panel Thickness  | 5/8"                                       |
| Panel Dimensions | 12" x 48"                                  |
| Panel Weight     | 6.67 lbs.                                  |
| Plywood Type     | CCX-Formaldehyde Free 5 ply Exterior Grade |
| Tubing Size      | 3/8" Tubing                                |
| Tube Spacing     | 6" on Center                               |
| Heat Transfer    | Convection / Conduction                    |