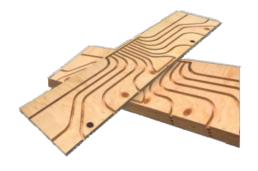

## MrPEX® Radiant Wood Track for 3/8" PEX Tubing

MrPEX® Radiant Wood Track is a low profile radiant heat underlayment system perfect for retrofit or new construction in either residential or commercial applications. It works with any hydronic heating systems, which is one of the most popular and efficient methods of generating heat. With the low water temperature requirements associated with radiant floor heating, it also lends itself perfectly to many other low temp heat sources such as ground source heat pumps or High Efficiency Boilers. The MrPEX® Radiant Wood Track comes in three standard panels, Run Panel, Turn-Around Panel, and Manifold Panel. Each panel is 12" x 48" and are marked for easy and optimal cutting to fit any layout.

| Specifications:  |                                            |
|------------------|--------------------------------------------|
| Panel Thickness  | 5/8"                                       |
| Panel Dimensions | 12" x 48"                                  |
| Panel Weight     | 6.67 lbs.                                  |
| Plywood Type     | CCX-Formaldehyde Free 5 ply Exterior Grade |
| Tubing Size      | 3/8" Tubing                                |
| Tube Spacing     | 6" on Center                               |
| Heat Transfer    | Convection / Conduction                    |