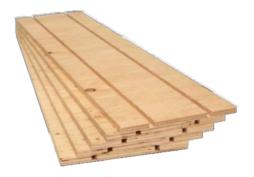

## MrPEX® Radiant Wood Track for 3/8" PEX Tubing

MrPEX® Radiant Wood Track is a low profile radiant heat underlayment system perfect for retrofit or new construction in either residential or commercial applications. It works with any hydronic heating systems, which is one of the most popular and efficient methods of generating heat. With the low water temperature requirements associated with radiant floor heating, it also lends itself perfectly to many other low temp heat sources such as ground source heat pumps or High Efficiency Boilers. The MrPEX® Radiant Wood Track comes in three standard panels, Run Panel, Turn-Around Panel, and Manifold Panel. Each panel is 12" x 48" and are marked for easy and optimal cutting to fit any layout.

| Specifications:  |                                            |
|------------------|--------------------------------------------|
| Panel Thickness  | 5/8"                                       |
| Panel Dimensions | 12" x 48"                                  |
| Panel Weight     | 6.67 lbs.                                  |
| Plywood Type     | CCX-Formaldehyde Free 5 ply Exterior Grade |
| Tubing Size      | 3/8" Tubing                                |
| Tube Spacing     | 6" on Center                               |
| Heat Transfer    | Convection / Conduction                    |