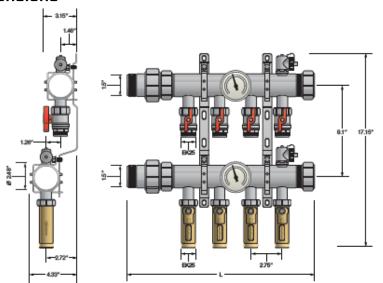

## **Manifold Dimensions**

| Part#   | Туре      | Length L |  |
|---------|-----------|----------|--|
| 3260300 | 3 Branch  | 11.80"   |  |
| 3260400 | 4 Branch  | 14.55"   |  |
| 3260500 | 5 Branch  | 17.30"   |  |
| 3260600 | 6 Branch  | 20.05"   |  |
| 3260700 | 7 Branch  | 22.80"   |  |
| 3260800 | 8 Branch  | 25.55"   |  |
| 3260900 | 9 Branch  | 28.30"   |  |
| 3261000 | 10 Branch | 31.05"   |  |
| 3261100 | 11 Branch | 33.80"   |  |
| 3261200 | 12 Branch | 36.55"   |  |
| 3261300 | 13 Branch | 39.30"   |  |