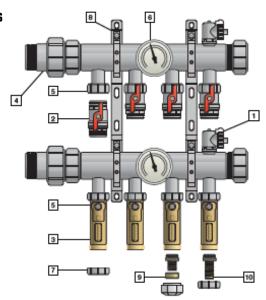

**Accessories and Spare Parts** 

| Position | Part #  | Description                                              | Туре                         | Unit     |
|----------|---------|----------------------------------------------------------|------------------------------|----------|
| 1        | 3740002 | Fill/Drain Valve, Spare Part for manifold series 326xxxx | G 1/2" x 3/4" GHT            | Each     |
| 2        | 3761174 | Branch on/off Valve, Spare Part                          | G 1" Flat Gasket x EK 25     | Each     |
| 3        | 3761172 | Inline Flowmeter, Spare Part                             | G 1" Flat Gasket x EK 25     | Each     |
| 4        | 3760001 | Union Connection for Manifold Series 326xxxx, Spare Part | G 1 1/2" Female x 1 1/2" NPT | Set of 2 |
| 5        | 3761176 | Flat Gasket 1", Spare Part                               | Rubber EPDM 60 SH            | Each     |
| 6        | 5240748 | Strap on Thermometer with Spring, Spare Part             | 32° to 176°                  | Each     |
| 7        | 3610004 | Loop Cap for Manifolds, G 1"                             | G 1" for EK 25               | Each     |
| 8        | 3761171 | Manifold Bracket for Manifold Series 326xxxx, Spare Part |                              | Set of 2 |
| 9        | 4320625 | PEX Fitting Assembly for EK 25 (3 Piece)                 | 5/8" to EK 25                | Each     |
| 9        | 4320750 | PEX Fitting Assembly for EK 25 (3 Piece)                 | 3/4" to EK 25                | Each     |
| 10       | 4360625 | PEX Expansion Fitting Assembly F1960 for EK 25           | 5/8" to EK 25                | Each     |
| 10       | 4360750 | PEX Expansion Fitting Assembly F1960 for EK 25           | 3/4" to EK 25                | Each     |