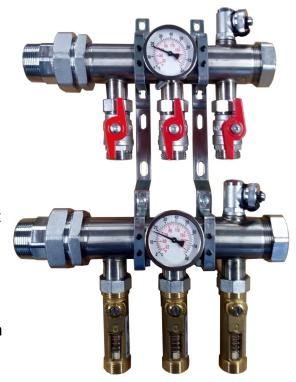

## 326 Series Manifold

**Data Sheet** 

Radiant Heating & Cooling / Plumbing / Snowmelt / Controls

MrPEX® 1 1/2" Stainless Steel Manifolds are made from high quality Type 304 stainless steel and comes fully assembled in 3–13 loop configurations.

The manifold body supply and return inlet comes with 1 1/2" NPT flat gasket union to aid in installation. End cap, vent, strap on thermometer, and drain/purge valve come factory mounted on the body.

The SUPPLY manifold loop connection come with G1" flat gasket x EK 25 on/off full port ball valves allowing isolation of each loop

The Return manifold loop connections come with G 1" flat gasket x EK 25 inline visual balancing flowmeters with a readable range of 2 to 8 GPM allowing flow adjustment of each individual loop

Use any of the MrPEX® EK 25 fitting assemblies (PEX to EK 25 or PEX-AL-PEX to EK 25) to connect tubing to the manifold.