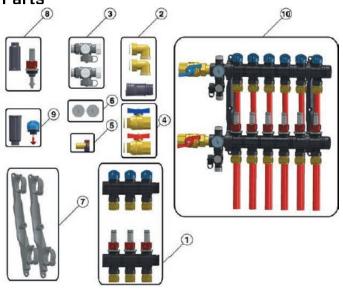

Accessories and Spare Parts

| Position | Part #  | Description                                           | Туре                    | Unit     |
|----------|---------|-------------------------------------------------------|-------------------------|----------|
| 1        | 3810001 | Composite Manifold Sections, Valve & Flow-meter       | 1 Branch                | Each     |
| 1        | 3810002 | Composite Manifold Sections, Valve & Flow-meter       | 2 Branch                | Each     |
| 1        | 3810003 | Composite Manifold Sections, Valve & Flow-meter       | 3 Branch                | Each     |
| 2        | 3810007 | Composite Manifold Body Extension Set                 |                         | Set of 2 |
| 3        | 3810010 | Drain Valve for #3810009, spare part                  |                         | Set of 2 |
| 4        | 3810014 | Composite Manifold Isolation ball-valves, spare part  |                         | Set of 2 |
| 5        | 3810015 | Hose connector for drain valve, spare part            |                         | Each     |
| 6        | 3810016 | Composite Manifold Thermometer, spare part            | 40° F to 180° F         | Set of 2 |
| 7        | 3810171 | Composite Manifold Bracket, spare part                |                         | Set of 2 |
| 8        | 3810172 | Composite Manifold Supply flowmeter valve, spare part | 0 to 1 GPM              | Each     |
| 9        | 3810174 | Composite Manifold On/Off valve, spare part           |                         | Each     |
| 10       | 381xxxx | Composite Manifold, Valve & Flowmeter, Complete Kit   | 2 Branch thru 12 Branch | Each     |