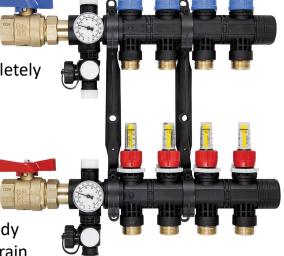

The manifolds come partially assembled as a complete kit. Kit includes a set of mounting brackets and a set of 1" NPT isolation union ball-valves, a complete supply body with positive shut-off balancing flow-meters, thermometer, a Fill/Drain valve with Vent, and a blank end cap, the return body with on/off valves for manual shut-off, thermometer, a Fill/Drain valve with Vent, and a blank end cap.

Plastic cap on the return valve can be removed to accommodate valve actuator #5120700 or #5120701 (Adapter VA 90 #5700090). The branches have Eurokonus (EK 20) connections, and all MrPEX<sup>®</sup> EK20 compression fitting assemblies (PEX to EK 20 or PEX-AL-PEX to EK 20) can be used to connect tubing up to 5/8" to the manifold. Single, 2 loop, 3 loop, and 4 loop add-on supply and return manifold sections and other accessories are sold separately to allow for easy add-on.

#### \*Shipped as shown