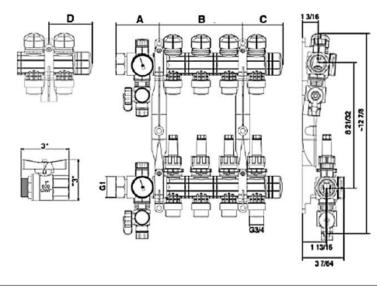

## **Manifold Dimensions**

| Part#   | Туре      | А      | В       | С  | D      |
|---------|-----------|--------|---------|----|--------|
| 3320200 | 2 Branch  | 3.125" | 4"      | 3″ | 1″     |
| 3320300 | 3 Branch  | 5.125" | 4"      | 3″ | 1″     |
| 3320400 | 4 Branch  | 5.125" | 4"      | 5″ | 2.875" |
| 3320500 | 5 Branch  | 5.125" | 6″      | 5″ | 2.875″ |
| 3320600 | 6 Branch  | 5.125" | 6″      | 5″ | 2.875″ |
| 3320700 | 7 Branch  | 7.125″ | 7.875″  | 5″ | 2.875" |
| 3320800 | 8 Branch  | 7.125″ | 7.875″  | 7″ | 4.875" |
| 3320900 | 9 Branch  | 7.125″ | 9.875″  | 7″ | 4.875″ |
| 3321000 | 10 Branch | 9″     | 9.875″  | 7″ | 4.875″ |
| 3321100 | 11 Branch | 9″     | 11.875″ | 7″ | 4.875″ |
| 3321200 | 12 Branch | 9″     | 11.875″ | 9″ | 6.875" |