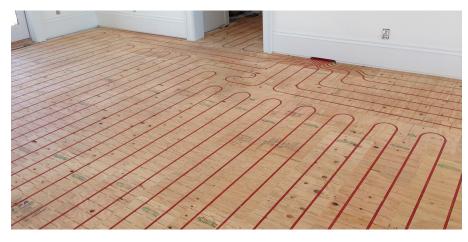

## Radiant Heating & Cooling / Plumbing / Snowmelt / Controls

MrPEX<sup>®</sup> Radiant Wood Track is a low profile radiant heat underlayment system perfect for retrofit or new construction in either residential or commercial applications. It works with any hydronic heating systems, which is one of the most popular and efficient methods of generating heat. With the low water temperature requirements associated with radiant floor heating, it also lends itself perfectly to many other low temp heat sources such as ground source heat pumps or High Efficiency Boilers. The MrPEX<sup>®</sup> Radiant Wood Track comes in three standard panels, Run Panel, Turn-Around Panel, and Manifold Panel. Each panel is 12" x 48" and are marked for easy and optimal cutting to fit any layout. Typical layout of 80% run panels and 20% Turn-around