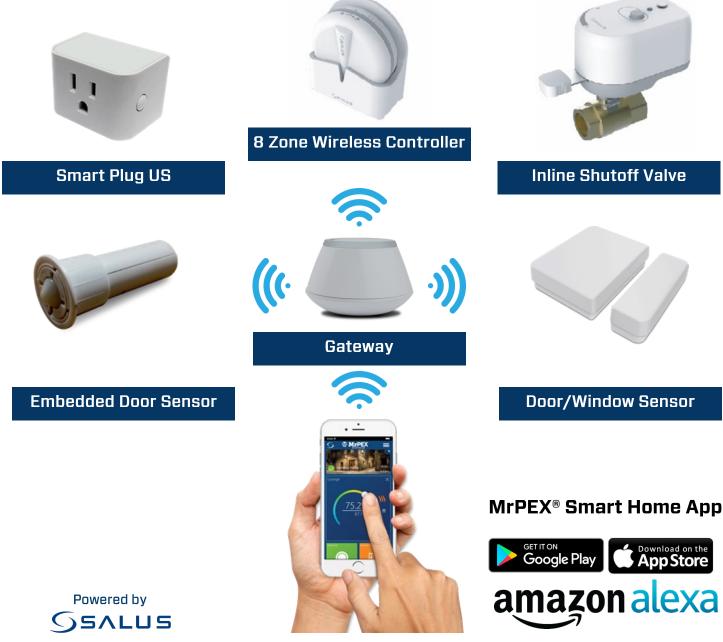

## Wireless Components

5310885 Smart Plug US, Light Gray—Works with the MrPEX<sup>®</sup> Smart Home App and allows you on/off functions for light and some electronics and run custom programs

5310888 Universal Gateway—The heart of the MrPEX<sup>®</sup> Smart Home system will connect all devices to the Zigbee network and to the internet