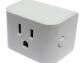

## Wireless Components

5310885 Smart Plug US, Light Gray—Works with the MrPEX<sup>®</sup> Smart Home App and allows you on/off functions for light and some electronics and run custom programs

5310888 Universal Gateway—The heart of the MrPEX<sup>®</sup> Smart Home system will connect all devices to the Zigbee network and to the internet