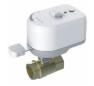

5310901 Water Leak Sensor—Will alert you if water is sensed and when used with Inline Shutoff Valve (5310904) the water to the house can be shut down

5310904 Inline Water Shutoff—Used to shut off water to whole house or dedicated fixtures, 3/4" NPT connections