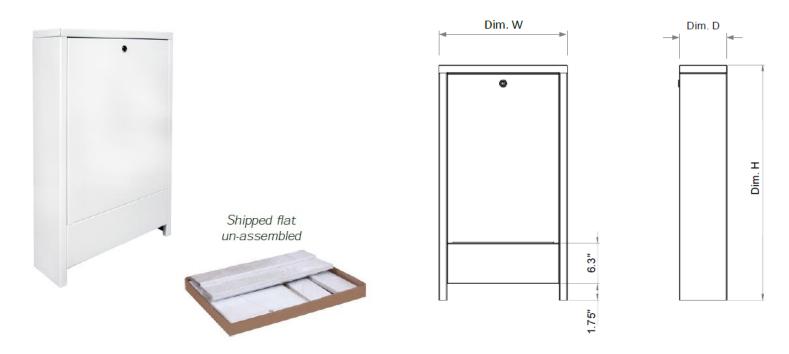

## Manifold Cabinets, Surface

**Data Sheet** 

Radiant Heating & Cooling / Plumbing / Snowmelt / Controls

MrPEX® Surface manifold cabinets allows for a neat and professional installation in areas where the manifold might otherwise be visible or subject to damage. Cabinets are made from hot-dipped 20 Gauge galvanized steel. To save on space and to reduce damage during shipping, cabinets come boxed flat and un-assembled. Also featuring; a durable white finish, door with latch, adjustable manifold mounting brackets inside the cabinet, and a removable door and lower section for easy access during installation.

| Part #  | Description                                                       | Туре    |
|---------|-------------------------------------------------------------------|---------|
| 6212421 | Manifold Cabinet, Un-assembled, W20.8", H27.2"-31.1", D4.3"- 6.3" | Surface |
| 6212431 | Manifold Cabinet, Un-assembled, W26.8", H27.2"-31.1", D4.3"- 6.3" | Surface |
| 6212451 | Manifold Cabinet, Un-assembled, W40.5", H27.2"-31.1", D4.3"- 6.3" | Surface |