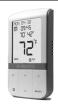

## **Wireless Components**

5310010 Wireless Thermostat—Has a easy to use interface with a stylish contemporary design and will work with a variety of radiant heating systems.

5310888 Universal Gateway—The heart of the MrPEX® smart home system will connect all devices to the Zigbee network and to the internet