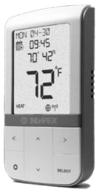

## **Wireless Components**

5310010 Wireless Thermostat—Has a easy to use interface with a stylish contemporary design and will work with a variety of radiant heating systems.

5310888 Universal Gateway—The heart of the MrPEX® smart home system will connect all devices to the Zigbee network and to the internet