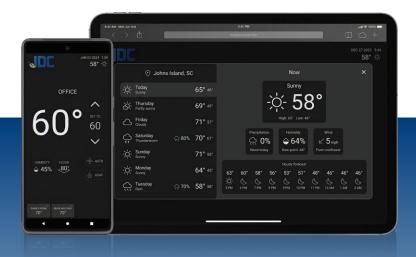

**Predictive Weather:** IDC receives accurate weather forecasts for quick and automated adjustments.