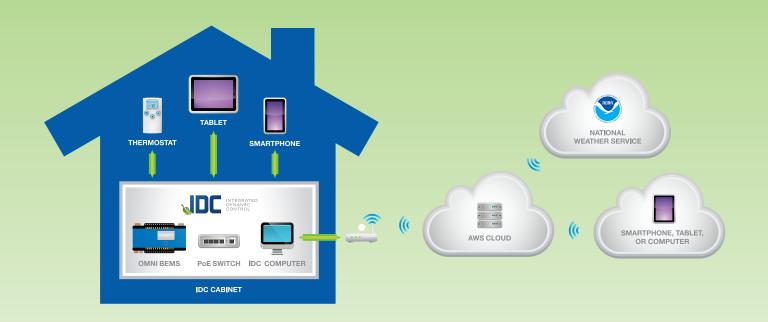

# The Future in Indoor Comfort & Energy Control

Elevate your building's intelligence with IDC, an advanced smart control system designed to deliver optimized comfort and maximized efficiency. IDC seamlessly coordinates all the mechanical systems, including HVAC, Indoor Air Quality, and complex Hydronic Systems, into one intelligent control.

Unlock secure remote access from anywhere in the world with the IDC System, enabling effortless monitoring, managing, and control through any web-enabled device, such as a PC, smartphone, or tablet. Recognizing the growing importance of monitoring and controlling energy consumption, IDC meets this crucial need for building owners and managers. Tailored for versatility, IDC empowers you to customize control based on your requirements, whether it's for a small house or a large commercial building. Experience the freedom to decide how much or how little control you demand with IDC.