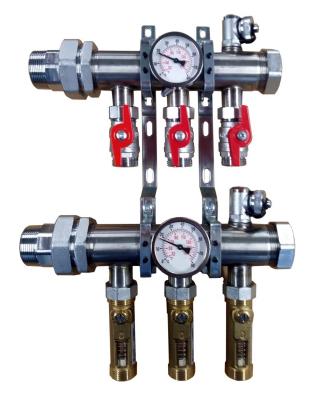

## 326 Series Manifold

**Data Sheet** 

Radiant Heating & Cooling / Plumbing / Snowmelt / Controls

MrPEX® 1-1/2" Stainless Steel Manifolds are made from high quality Type 304 stainless steel and comes fully assembled in 3–13 loop configurations.

The manifold body supply and return inlet comes with 1-1/2" NPT flat gasket union to aid in installation. End cap, vent, strap on thermometer, and drain/purge valve come factory mounted on the body.

The SUPPLY manifold loop connections come with a G1" flat gasket x EK 25 on/off full port ball valves allowing isolation of each loop.

The Return manifold loop connections come with a G 1" flat gasket x EK 25 inline visual balancing flowmeters with a range from 2 to 8 GPM allowing flow adjustment of each individual loop.

Use any of the MrPEX® EK 25 fitting assemblies (PEX to EK 25 or PEX-AL-PEX to EK 25) to connect tubing to the manifold.