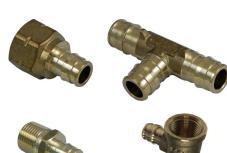

## **Lead Free Brass**

MrPEX® Lead Free (LF) Brass Fittings comply with NSF 61, which allows the product to contain less than 0.25% lead. MrPEX® fittings are listed to ASTM F1960, and come with a 5-year manufacturers warranty. PEX rings and F1960 Expansion tools are required and purchased separately.

Listings and Approvals: NSF 14, NSF 61, NSF 372, CSA B137.5, ASTM F 1960, ASTM F877, U.P.Code