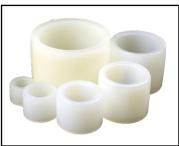

## **PPSU**

MrPEX® plastic fittings are made from a blend of engineered high performance resin to achieve a long-term durable product. MrPEX® PPSU fittings are durable, light weight, corrosion free, and resistant to chlorine and other substances that may be present in today's potable water supply. Today's resin has been used and refined over the past 20 years and has proven a very reliable replacement for brass and copper fittings. MrPEX® fittings are listed to ASTM F1960, and come with a 5-year manufacturers warranty. PEX rings and F1960 Expansion tools are required and purchased separately.

Listings and Approvals: NSF 14, NSF 61, NSF 372, CSA B137.5, SE 7956, ASTM F877, U.P.Code