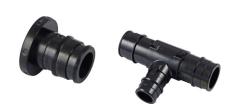

## **Lead Free Brass**

MrPEX® Lead Free (LF) Brass Fittings comply with NSF 61, which allows the product to contain less than 0.25% lead. MrPEX® fittings are listed to ASTM F1960, and come with a 5-year manufacturers warranty. PEX rings and F1960 Expansion tools are required and purchased separately.

Listings and Approvals: NSF 14, NSF 61, NSF 372, CSA B137.5, ASTM F 1960, ASTM F877, U.P.Code