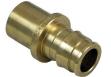

## **Lead Free Brass**

MrPEX® Lead Free (LF) Brass Fittings comply with NSF 61, which allows the product to contain less than 0.25% lead. MrPEX® fittings are listed to ASTM F1960, and come with a 5-year manufacturers warranty. PEX rings and F1960 Expansion tools are required and purchased separately.

Listings and Approvals: NSF 14, NSF 61, NSF 372, CSA B137.5, ASTM F 1960, ASTM F877, U.P.Code