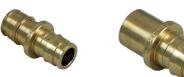

## **Lead Free Brass**

MrPEX® Lead Free (LF) Brass Fittings comply with NSF 61, which allows the product to contain less than 0.25% lead. MrPEX® fittings are listed to ASTM F1960, and come with a 5-year manufacturers warranty. PEX rings and F1960 Expansion tools are required and purchased separately.

Listings and Approvals: NSF 14, NSF 61, NSF 372, CSA B137.5, ASTM F 1960, ASTM F877, U.P.Code