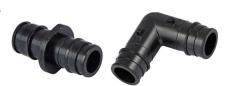

## **PPSU**

MrPEX® plastic fittings are made from a blend of engineered high performance resin to achieve a long-term durable product. MrPEX® PPSU fittings are durable, light weight, corrosion free, and resistant to chlorine and other substances that may be present in today's potable water supply. Today's resin has been used and refined over the past 20 years and has proven a very reliable replacement for brass and copper fittings. MrPEX® fittings are listed to ASTM F1960, and come with a 5-year manufacturers warranty. PEX rings and F1960 Expansion tools are required and purchased separately.

Listings and Approvals: NSF 14, NSF 61, NSF 372, CSA B137.5, SE 7956, ASTM F877, U.P.Code