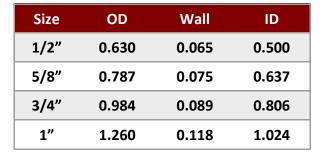

## Available in Size 1/2" through 1"

•MrPEX<sup>®</sup> PEX-AL-PEX tubing is a 5 layer composite pipe manufactured to ASTM F 1281-2005 (CSA B137.10).

•Certified by NSF (NSF-rfh)

•Temperature/pressure rated by the Hydrostatic Stress Board of