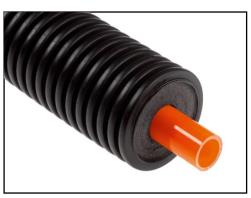

## **Pre-Insulated PEX-a Pipes**

**Data Sheet** 

Radiant Heating & Cooling / Plumbing / Snowmelt / Controls

Pre-Insulated PEX-a Pipes

MrPEX Systems is partnered with Terrendis, a Belgium company that has been specializing in Pre-Insulated Piping Systems since 1962. MrPEX Systems is now offering their pre-insulated PEX-a pipes in single size from 25mm to 125mm, and double sizes from 25mm to 63mm, along with a full line of accessories and fittings.

The Terrendis Insulated PEX-a pipes are

ideal solution for delivery of hot and chilled water where the energy preservation is key. Terrendis insulated piping provides a superior insulation with the highest bending flexibility in the industry and thus minimizing labor and related costs. To meet project needs, we offer either single or double carrier pipes. Terrendis insulated PEX-a pipes can be delivered in any length required up to full coils of 328 feet. MrPEX Systems provides a cut-to-length quick ship service for your project s needs.