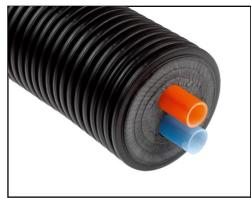

The Terrendis Insulated PEX-a pipes are

ideal solution for delivery of hot and chilled water where the energy preservation is key. Terrendis insulated piping provides a superior insulation with the highest bending flexibility in the industry and thus minimizing labor and related costs. To meet project needs, we offer either single or double carrier pipes. Terrendis insulated PEX-a pipes can be delivered in any length required up to full coils of 328 feet. MrPEX Systems provides a cut-to-length quick ship service for your project s needs.