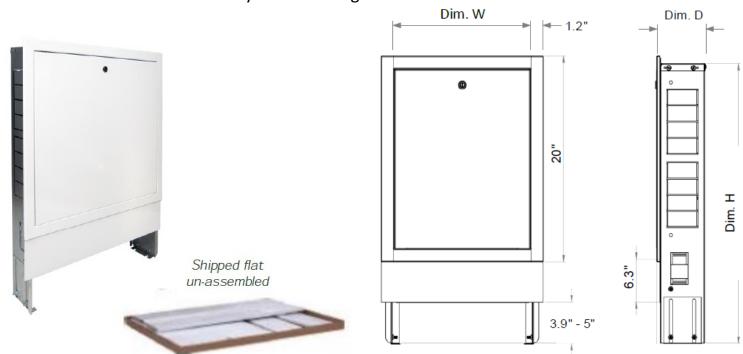

## Manifold Cabinets, Recess

**Data Sheet** 

## Radiant Heating & Cooling / Plumbing / Snowmelt / Controls

MrPEX® Recess manifold cabinets allow for a neat and professional installation when the manifold is required to be recessed. The depth and height is adjustable to accommodate different wall constructions. Cabinets have knockouts on the sides and top for easy routing of mains, and are made from hot-dipped 20 Gauge galvanized steel. To save on space and to reduce damage during shipping, cabinets come boxed flat and un-assembled. Also featuring; a durable white finish, door with latch, adjustable manifold mounting brackets, and a removable front section for easy access during installation.

| Part #  | Description                                                       | Туре   |
|---------|-------------------------------------------------------------------|--------|
| 6213421 | Manifold Cabinet, Un-assembled, W20.8", H27.2"-31.1", D4.3"- 6.3" | Recess |
| 6213431 | Manifold Cabinet, Un-assembled, W26.8", H27.2"-31.1", D4.3"- 6.3" | Recess |
| 6213451 | Manifold Cabinet, Un-assembled, W40.5", H27.2"-31.1", D4.3"- 6.3" | Recess |