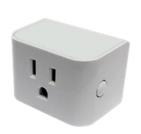

## **Wireless Components**

5310885 Smart Plug US, Light Gray—Works with the MrPEX® Smart Home App and allows you on/off functions for light and some electronics and run custom programs

5310888 Universal Gateway—The heart of the MrPEX® Smart Home system will connect all devices to the Zigbee network and to the internet