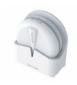

5310881 Embedded Door sensor—Installs hidden from view in the door frame

5310882 Window/Door Sensor—Simple device that detects when doors or window are open or closed