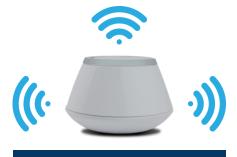

## **Wireless Components**

5310885 Smart Plug US, Light Gray—Works with the MrPEX® Smart Home App and allows you on/off functions for light and some electronics and run custom programs

5310888 Universal Gateway—The heart of the MrPEX® Smart Home system will connect all devices to the Zigbee network and to the internet