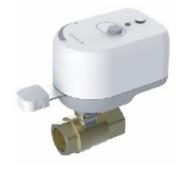

5310901 Water Leak Sensor—Will alert you if water is sensed and when used with Inline Shutoff Valve (5310904) the water to the house can be shut down

5310904 Inline Water Shutoff—Used to shut off water to whole house or dedicated fixtures, 3/4" NPT connections