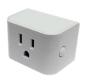

## **Wireless Components**

5310885 Smart Plug US, Light Gray—Works with the MrPEX® Smart Home App and allows you on/off functions for light and some electronics and run custom programs

5310888 Universal Gateway—The heart of the MrPEX® Smart Home system will connect all devices to the Zigbee network and to the internet