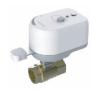

5310901 Water Leak Sensor—Will alert you if water is sensed and when used with Inline Shutoff Valve (5310904) the water to the house can be shut down

5310904 Inline Water Shutoff—Used to shut off water to whole house or dedicated fixtures, 3/4" NPT connections