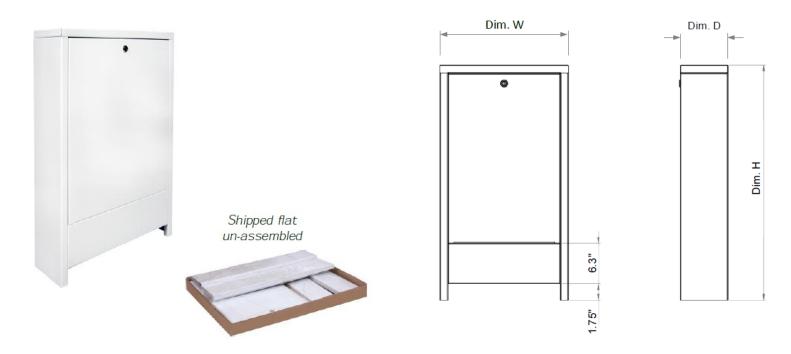

## Manifold Cabinets, Surface

**Data Sheet** 

Radiant Heating & Cooling / Plumbing / Snowmelt / Controls

MrPEX® Surface manifold cabinets allows for a neat and professional installation in areas where the manifold might otherwise be visible or subject to damage. Cabinets are made from hot-dipped 20 Gauge galvanized steel. To save on space and to reduce damage during shipping, cabinets come boxed flat and un-assembled. Also featuring; a durable white finish, door with latch, adjustable manifold mounting brackets inside the cabinet, and a removable door and lower section for easy access during installation.

| Part #  | Description                                                       | Туре    |
|---------|-------------------------------------------------------------------|---------|
| 6212421 | Manifold Cabinet, Un-assembled, W20.8", H27.2"-31.1", D4.3"- 6.3" | Surface |
| 6212431 | Manifold Cabinet, Un-assembled, W26.8", H27.2"-31.1", D4.3"- 6.3" | Surface |
| 6212451 | Manifold Cabinet, Un-assembled, W40.5", H27.2"-31.1", D4.3"- 6.3" | Surface |