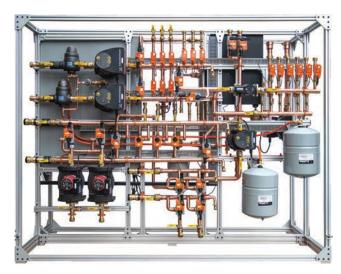

FRONT OF FRAMESET

BACK OF FRAMESET

Framesets can include all of the systems needed for any application. This frameset example includes:

## STANDARD COMPONENTS

- » Hydronic geothermal system with two high temp water-to-water geo units
- Six radiant heating and cooling zones with 10 actuator sub-zones
- Three hydronic air handlers with modulating reheat
- » Simultaneous heating and cooling
- » Modulating make-up air system with heating and cooling feeds
- » Two tank indirect DHW heating
- » Two unit flow center with particle filter
- » Stainless heat exchanger for make-up air glycol system
- » Variable speed pump systems
- » Onboard IDC