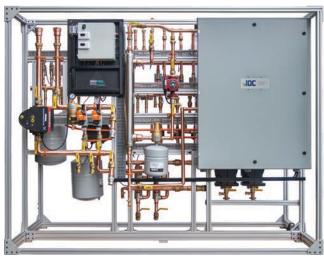

FRONT OF FRAMESET

BACK OF FRAMESET

Framesets can include all of the systems needed for any application. This frameset example includes:

## STANDARD COMPONENTS

- » Hydronic geothermal system with two high temp water-to-water geo units
- Six radiant heating and cooling zones with 10 actuator sub-zones
- Three hydronic air handlers with modulating reheat
- » Simultaneous heating and cooling
- » Modulating make-up air system with heating and cooling feeds
- » Two tank indirect DHW heating
- » Two unit flow center with particle filter
- » Stainless heat exchanger for make-up air glycol system
- » Variable speed pump systems
- » Onboard IDC